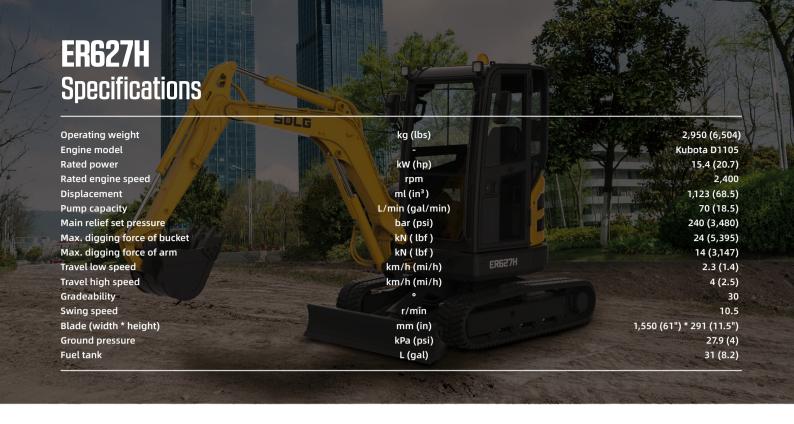

## **ER627H**

## SDLG Compact Excavator 2.95 t (6,504 lbs) | 15.4 kW (20.7 hp)

## Highlights

The ER627H is equipped with Kubota engine delivering strong power, exceptional break out force, great handling performance, and smooth and effortless command of the boom offset and swing which is ideal for working in confined spaces.

Standard machines have X1/X3 pipelines, meeting a wide range of attachments.

Auxiliary pipelines with 5 quick connectors, allow attachments to be changed quickly and efficiently.

Equipped with a mechanical suspension seat, which is comfortable and prevents fatigue.

ROPS certified cab with air conditioning, double rearview mirrors, and three LED work lights.

Filters are centrally located, providing easier maintenance.





## **Dimensions**



| Boom length                       |                                      | mm (ft in)               | 2,130 (6'11.8")                             |
|-----------------------------------|--------------------------------------|--------------------------|---------------------------------------------|
| Arm length                        |                                      | mm (ft in)               | 1,300 (4'3.2")                              |
| Bucket capacity                   |                                      | $m^3$ (yd <sup>3</sup> ) | 0.06 (0.08)                                 |
| Bucket width                      |                                      | mm (ft in)               | 500 (19.7")                                 |
| Overall shipping size (L