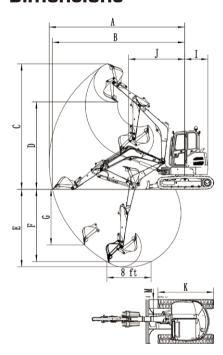

## **Dimensions**

| Boom length                       |                                      | mm (ft in)               | 2,130 (6'11.8")                             |
|-----------------------------------|--------------------------------------|--------------------------|---------------------------------------------|
| Arm length                        |                                      | mm (ft in)               | 1,300 (4'3.2")                              |
| Bucket capacity                   |                                      | $m^3$ (yd <sup>3</sup> ) | 0.06 (0.08)                                 |
| Bucket width                      |                                      | mm (ft in)               | 500 (19.7")                                 |
| Overall shipping size (L * W * H) |                                      | mm (ft in)               | 4,390 (14'4.8") *1,550 (5'1") *2,460 (8'1") |
| Α                                 | Max. digging reach                   | mm (ft in)               | 4,880 (16'0.1")                             |
| В                                 | Max. digging reach on ground         | mm (ft in)               | 4,760 (15'7.8")                             |
| C                                 | Max. cutting height                  | mm (ft in)               | 4,410 (14'5.6")                             |
| D                                 | Max. dumping height                  | mm (ft in)               | 3,140 (10'3.6")                             |
| Ε                                 | Max. digging depth                   | mm (ft in)               | 2,860 (9'4.6")                              |
| F                                 | Max. digging depth (horizontal 8 ft) | mm (ft in)               | 2,360 (7'8.9")                              |
| G                                 | Max. vertical wall digging depth     | mm (ft in)               | 2,100 (6'10.7")                             |
| I                                 | Tail swing radius                    | mm (ft in)               | 775 (2'6.5")                                |
| J                                 | Min. front swing radius              | mm (ft in)               | 2,240 (7'4.2")                              |
| K                                 | Undercarriage length                 | mm (ft in)               | 1,995 (6'6.5")                              |
| Μ                                 | Track width                          | mm (ft in)               | 300 (11.8")                                 |