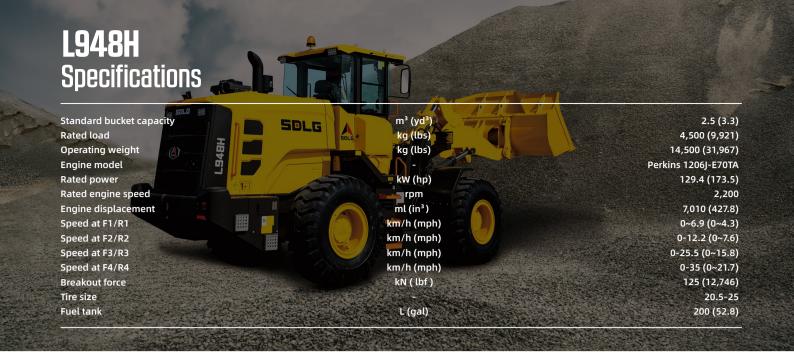

el Loader 14.5 t (31,967 lbs) | 129.4 kW (173.5 hp)

## Highlights

Equipped with SDLG auto transmission(F4/R4), with KD function and cut-off power.

SDLG-reinforced wet axles provide power axle load and traction force.

A hydraulic-driven reversible cooling fan optimizes cooling and engine efficiency by varying the fan speed to maintain the appropriate water and oil temperatures.

Providing attachments quick connect function reduces operator fatigue and improves productivity.

ROPS&FOPS certified cab with expanded glass viewing area, rear-view camera, and four LED working lights.

All pertinent information is monitored by the conveniently located screen within the operator's field of vision.

Engine and daily maintenance points are easily accessible through the wide-opening rear hood.





## **Dimensions**





| Overall shipping size (L * W * H)   | mm(ft in) | 7,900 (25' 11") *2,762 (9' 0.7") * 3,400 (11' 1.9") |
|-------------------------------------|-----------|-----------------------------------------------------|
| A Wheelbase                         | mm(ft in) | 3,100 (10' 2")                                      |
| B Ground clearance                  | mm(ft in) | 440 (1' 5.3")                                       |
| C Reach at max. height              | mm(ft in) | 1,255 (4' 1.4")                                     |
| D Dumping angle                     | ۰         | 45                                                  |
| E Height at bucket pin              | mm(ft in) | 3,840 (12' 7.2")                                    |
| F Dumping height