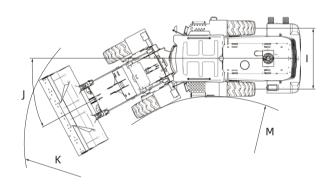

## **Dimensions**

| Overall shipping size (L * W * H)   | mm(ft in) | 7,900 (25' 11") *2,762 (9' 0.7") * 3,400 (11' 1.9") |
|-------------------------------------|-----------|-----------------------------------------------------|
| A Wheelbase                         | mm(ft in) | 3,100 (10' 2")                                      |
| B Ground clearance                  | mm(ft in) | 440 (1' 5.3")                                       |
| C Reach at max. height              | mm(ft in) | 1,255 (4' 1.4")                                     |
| D Dumping angle                     | ۰         | 45                                                  |
| E Height at bucket pin              | mm(ft in) | 3,840 (12' 7.2")                                    |
| F Dumping height                    | mm(ft in) | 2,775 (9' 1.3")                                     |
| G Bucket rollback at ground level   | o         |                                                     |
| I Wheel tread                       | mm(ft in) | 2,054 (6' 8.9")                                     |
| J Articulation angle                | ۰         | 37                                                  |
| K Turning radius at over bucket     | mm(ft in) | 6,525 (21' 4.9")                                    |
| M Turning radius at inside of tires | mm(ft in) | 3,360 (11' 0.3")                                    |