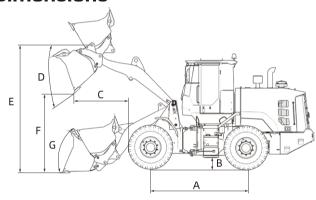

## **Dimensions**

| Overall shipping size (L * W * H)   | mm(ft in) | 7,900 (25' 11") *2,762 (9' 0.7") * 3,400 (11' 1.9") |
|-------------------------------------|-----------|-----------------------------------------------------|
| A Wheelbase                         | mm(ft in) | 3,100 (10' 2")                                      |
| B Ground clearance                  | mm(ft in) | 440 (1' 5.3")                                       |
| C Reach at max. height              | mm(ft in) | 1,255 (4' 1.4")                                     |
| D Dumping angle                     | ۰         | 45                                                  |
| E Height at bucket pin              | mm(ft in) | 3,840 (12' 7.2")                                    |
| F Dumping height                    | mm(ft in) | 2,775 (9' 1.3")                                     |
| G Bucket rollback at ground level   | o         |                                                     |
| I Wheel tread                       | mm(ft in) | 2,054 (6' 8.9")                                     |
| J Articulation angle                | ۰         | 37                                                  |
| K Turning radius at over bucket     | mm(ft in) | 6,525 (21' 4.9")                                    |
| M Turning radius at inside of tires | mm(ft in) | 3,360 (11' 0.3")                                    |