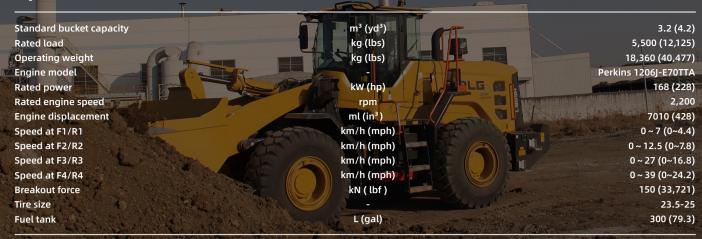

t (40,477 lbs) | 168 kW (228 hp)

#### Highlights

The L959H is equipped with a Perkins engine providing ample power for all applications.

VRTE205 automatic transmission, KD function, power cut-off function, gears front four and rear four, easy to control, reliable and durable.

SDLG Reinforced Wet axles provide excellent responsiveness, traction and stability.

Cab is equipped with optimized air conditioning and air suspension seat with heating.

ROPS&FOPS certified cab with expanded glass viewing area, rear-view camera, and four LED working lights.

All pertinent information is monitored by the conveniently located screen within the operator's field of vision.

Engine and daily maintenance points are easily accessible through the wide-opening rear hood.



### **L959H** Specifications



#### **Dimensions**





| Overall shipping size (L * W * H)   | mm(ft in) | 8,430 (27' 7.5") *3,016 (9' 10.7") * 3,450 (11' 3.8") |
|-------------------------------------|-----------|-------------------------------------------------------|
| A Wheelbase                         | mm(ft in) | 3,400 (11'1.9")                                       |
| B Ground clearance                  | mm(ft in) | 420 (1'4.5")                                          |
| C Reach at max. height              | mm(ft in) | 1,320 (4'4")                                          |
| D Dumping angle                     | 0         | 45                                                    |
| E Height at bucket pin              | mm(ft in) | 4,205 (13'9.5")                                       |
| F Dumping heigh