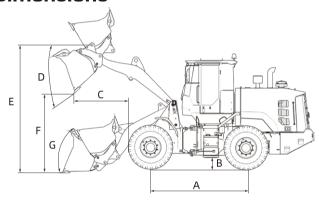

#### **Dimensions**

| Overall shipping size (L * W * H)   | mm(ft in) | 8,430 (27' 7.5") *3,016 (9' 10.7") * 3,450 (11' 3.8") |
|-------------------------------------|-----------|-------------------------------------------------------|
| A Wheelbase                         | mm(ft in) | 3,400 (11'1.9")                                       |
| B Ground clearance                  | mm(ft in) | 420 (1'4.5")                                          |
| C Reach at max. height              | mm(ft in) | 1,320 (4'4")                                          |
| D Dumping angle                     | 0         | 45                                                    |
| E Height at bucket pin              | mm(ft in) | 4,205 (13'9.5")                                       |
| F Dumping height                    | mm(ft in) | 2,990 (9'9.7")                                        |
| G Bucket rollback at ground level   | •         | 42                                                    |
| I Wheel tread                       | mm(ft in) | 2,190 (7'2.2")                                        |
| J Articulation angle                | •         | 38                                                    |
| K Turning radius at over bucket     | mm(ft in) | 7,030 (23'0.8")                                       |
| M Turning radius at inside of tires | mm(ft in) | 3,560 (11'8.2")                                       |