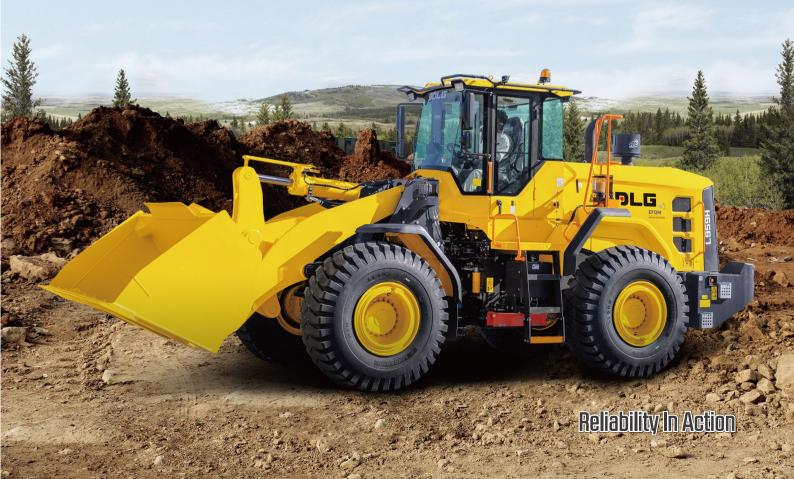

# L959H

## SDLG Wheel Loader 18.36 t (40,477 lbs) | 168 kW (228 hp)

#### Highlights

The L959H is equipped with a Perkins engine providing ample power for all applications.

VRTE205 automatic transmission, KD function, power cut-off function, gears front four and rear four, easy to control, reliable and durable.

SDLG Reinforced Wet axles provide excellent responsiveness, traction and stability.

Cab is equipped with optimized air conditioning and air suspension seat with heating.

ROPS&FOPS certified cab with expanded glass viewing area, rear-view camera, and four LED working lights.

All pertinent information is monitored by the conveniently located screen within the operator's field of vision.

Engine and daily maintenance points are easily accessible through the wide-opening rear hood.