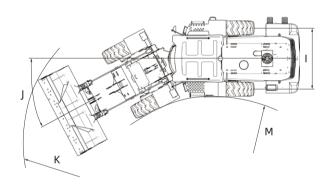

#### **Dimensions**

| Overall shipping size (L * W * H)   | mm(ft in) | 8,430 (27' 7.5") *3,016 (9' 10.7") * 3,450 (11' 3.8") |
|-------------------------------------|-----------|-------------------------------------------------------|
| A Wheelbase                         | mm(ft in) | 3,400 (11'1.9")                                       |
| B Ground clearance                  | mm(ft in) | 420 (1'4.5")                                          |
| C Reach at max. height              | mm(ft in) | 1,320 (4'4")                                          |
| D Dumping angle                     | 0         | 45                                                    |
| E Height at bucket pin              | mm(ft in) | 4,205 (13'9.5")                                       |
| F Dumping height                    | mm(ft in) | 2,990 (9'9.7")                                        |
| G Bucket rollback at ground level   | •         | 42                                                    |
| I Wheel tread                       | mm(ft in) | 2,190 (7'2.2")                                        |
| J Articulation angle                | •         | 38                                                    |
| K Turning radius at over bucket     | mm(ft in) | 7,030 (23'0.8")                                       |
| M Turning radius at inside of tires | mm(ft in) | 3,560 (11'8.2")                                       |